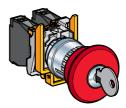

Push-pull XB4-BT42/BT845 see page 1/15

Turn to release XB4-BS542/BS8445 see page 1/15

Key release XB4-BS142/BS9445 see page 1/15

Selector switches and key switches

Standard black handle
XB4-BD

Long black handle XB4-BJ see page 1/15

Key switches
XB4-BG
see page 1/15

Harmony style 4

Pushbuttons, switches and pilot lights, with chromium plated metal bezel Complete units, XB4-B

Characteristics: pages 1/10 to 1/13 References: pages 1/14 to 1/53 Dimensions: pages 1/54 to 1/61