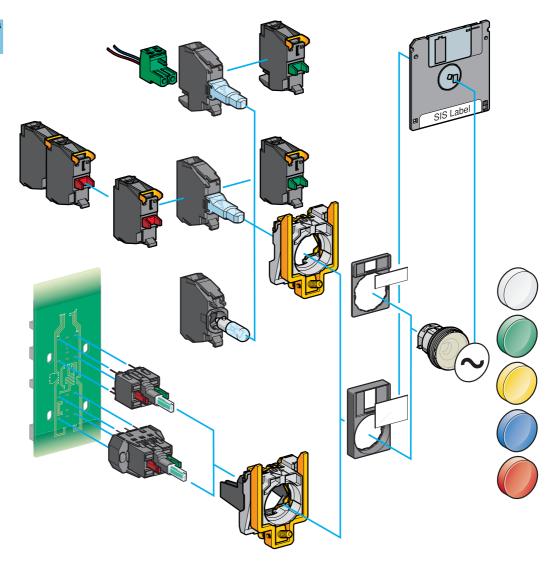

### Description

The Ø 22, style 4 range of control and signalling units comprises :

Complete units XB4-B

**Pushbuttons** 

**Pilot lights** 

Sub-assemblies for user assembly ZB4-B

Pushbuttons: Head and body sub-assemblie

# Complete units ready for mounting

### Contact functions

Pushbuttons, spring return

Flush push
XB4-BA•1/BA42
see page 1/14

XB4-BA3311 see page 1/14

Booted flush push XB4-BPe1/BP42 see page 1/14

Projecting push XB4-BL42 see page 1/14

Mushroom head XB4-BC21 see page 1/14

Double-headed pushbuttons, spring return

Flush push + projecting push

XB4-BL845 see page 1/14

Booted flush push + projecting push XB4-BL945 see page 1/14

Ø 40 Emergency stop and mushroom head pushbuttons without/with trigger action

Push-pull XB4-BT42/BT845 see page 1/15

Turn to release XB4-BS542/BS8445 see page 1/15

Key release XB4-BS142/BS9445 see page 1/15

Selector switches and key switches

Standard black handle
XB4-BD

Long black handle XB4-BJ see page 1/15

Key switches
XB4-BG
see page 1/15

Harmony style 4

Pushbuttons, switches and pilot lights, with chromium plated metal bezel Complete units, XB4-B

Characteristics: pages 1/10 to 1/13 References: pages 1/14 to 1/53 Dimensions: pages 1/54 to 1/61

## Complete units ready for mounting

### Signalling functions

## Pilot lights

With integral LED

XB4-BVB/BVG/BVM see page 1/16

For BA 9s bulb Direct supply XB4-BV6 see page 1/17

Via integral transformer XB4-BV3/BV4

### Combined contact and signalling functions

Illuminated pushbuttons, spring return, flush push

With integral LED

XB4-BW3•B5/BW3•G5/BW3•M5
see page 1/18

For BA 9s bulb Direct supply XB4-BW3•65 see page 1/18

Via integral transformer XB4-BW3•35/BW3•45 see page 1/19

Double-headed pushbuttons, spring return, with pilot light

With integral LED XB4-BW84e5

Illuminated selector switches, standard handle

With integral LED

XB4-BK12eB5/BK12eG5/BK12eM5
see page 1/19

Characteristics: pages 1/10 to 1/13 References pages 1/14 to 1/53 Dimensions : pages 1/54 to 1/61 Harmony style 4

Pushbuttons, switches and pilot lights, with chromium plated metal bezel Sub-assemblies, ZB4-B