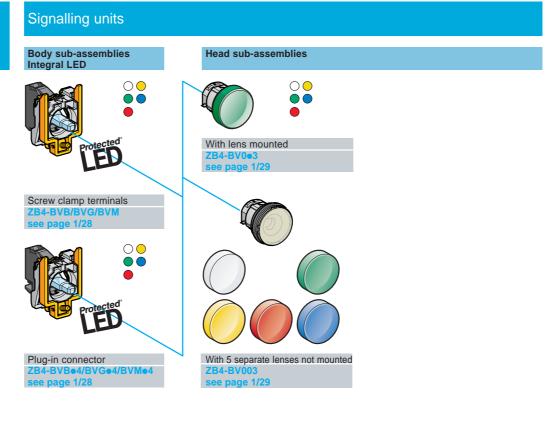

## Pilot lights

With integral LED

XB4-BVB/BVG/BVM see page 1/16

For BA 9s bulb Direct supply XB4-BV6 see page 1/17

Via integral transformer XB4-BV3/BV4

#### Body sub-assemblies

Screw clamp terminals

Plug-in connector ZB4-BZ10•4/BZ1414 see page 1/20

#### Head sub-assemblies

Flush push without cap

ZB4-BA0

Flush push with set of 6 colour caps Flush push ZB4-BA

Flush push for insertion of legend

ZB4-BA

8

Projecting push

ZB4-BL

Recessed push

Booted flush push

ZB4-BP•

Booted flush push for insertion of legend

ZB4-BPe8

Pushbuttons, spring return, with marking

"Push-push to release" pushbuttons

## Pilot lights for user assembly

With lens mounted ZB4-BV0e

Harmony style 4

Pushbuttons, switches and pilot lights, with chromium plated metal bezel Sub-assemblies, ZB4-B

Characteristics: pages 1/10 to 1/13 References: pages 1/14 to 1/53 Dimensions: pages 1/54 to 1/61