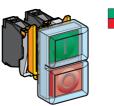

### Description

The Ø 22, style 4 range of control and signalling units comprises :

Complete units XB4-B

**Pushbuttons** 

**Pilot lights** 

Sub-assemblies for user assembly ZB4-B

Pushbuttons: Head and body sub-assemblie

Pilot lights:

Component parts and accessories ZB

Harmony style 4

Pushbuttons, switches and pilot lights, with chromium plated metal bezel

Characteristics: pages 1/10 to 1/13 References: pages 1/14 to 1/53 Dimensions: pages 1/54 to 1/61

# Complete units ready for mounting

### Signalling functions

## Pilot lights

With integral LED

XB4-BVB/BVG/BVM see page 1/16

For BA 9s bulb Direct supply XB4-BV6 see page 1/17

Via integral transformer XB4-BV3/BV4

### Combined contact and signalling functions

Illuminated pushbuttons, spring return, flush push

With integral LED

XB4-BW3•B5/BW3•G5/BW3•M5
see page 1/18

For BA 9s bulb Direct supply XB4-BW3•65 see page 1/18