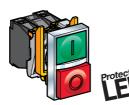

## Pilot lights

With integral LED

XB4-BVB/BVG/BVM see page 1/16

For BA 9s bulb Direct supply XB4-BV6 see page 1/17

Via integral transformer XB4-BV3/BV4

### Combined contact and signalling functions

Illuminated pushbuttons, spring return, flush push

With integral LED

XB4-BW3•B5/BW3•G5/BW3•M5
see page 1/18

For BA 9s bulb Direct supply XB4-BW3•65 see page 1/18