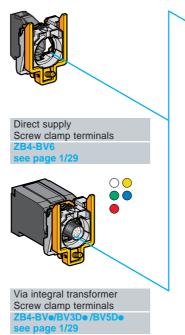

## Pilot lights

With integral LED

XB4-BVB/BVG/BVM see page 1/16

For BA 9s bulb Direct supply XB4-BV6 see page 1/17

Via integral transformer XB4-BV3/BV4

### Body sub-assemblies For BA 9s bulb

Screw clamp terminals

Via integral transformer Screw clamp terminals