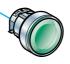

## Pilot lights

With integral LED

XB4-BVB/BVG/BVM see page 1/16

For BA 9s bulb Direct supply XB4-BV6 see page 1/17

Via integral transformer XB4-BV3/BV4

## Pilot lights for user assembly

With lens mounted ZB4-BV0e

Harmony style 4

Pushbuttons, switches and pilot lights, with chromium plated metal bezel Sub-assemblies, ZB4-B

Characteristics: pages 1/10 to 1/13 References: pages 1/14 to 1/53 Dimensions: pages 1/54 to 1/61