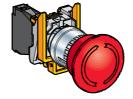

### Contact functions

Pushbuttons, spring return

Flush push
XB4-BA•1/BA42
see page 1/14

XB4-BA3311 see page 1/14

Booted flush push XB4-BPe1/BP42 see page 1/14

Projecting push XB4-BL42 see page 1/14

Mushroom head XB4-BC21 see page 1/14

Double-headed pushbuttons, spring return

Flush push + projecting push

XB4-BL845 see page 1/14

Booted flush push + projecting push XB4-BL945 see page 1/14

Ø 40 Emergency stop and mushroom head pushbuttons without/with trigger action