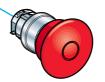

### Contact functions

Pushbuttons, spring return

Flush push
XB4-BA•1/BA42
see page 1/14

XB4-BA3311 see page 1/14

Booted flush push XB4-BPe1/BP42 see page 1/14

Projecting push XB4-BL42 see page 1/14

Mushroom head XB4-BC21 see page 1/14

Characteristics:

spring return

pages 1/10 à 1/13 References

Mushroom head pushbuttons,

Body sub-assemblies

**Contact functions** 

Screw clamp terminals

Mushroom head pushbutons, latching with or without trigger action