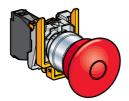

### Contact functions

Pushbuttons, spring return

Flush push
XB4-BA•1/BA42
see page 1/14

XB4-BA3311 see page 1/14

Booted flush push XB4-BPe1/BP42 see page 1/14

Projecting push XB4-BL42 see page 1/14

Mushroom head XB4-BC21 see page 1/14

Double-headed pushbuttons, spring return

Flush push + projecting push

XB4-BL845 see page 1/14

Booted flush push + projecting push XB4-BL945 see page 1/14

Ø 40 Emergency stop and mushroom head pushbuttons without/with trigger action