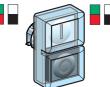

### Description

The Ø 22, style 4 range of control and signalling units comprises :

Complete units XB4-B

**Pushbuttons** 

**Pilot lights** 

Sub-assemblies for user assembly ZB4-B

Pushbuttons: Head and body sub-assemblie

# Complete units ready for mounting