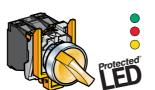

Push-pull XB4-BT42/BT845 see page 1/15

Turn to release XB4-BS542/BS8445 see page 1/15

Key release XB4-BS142/BS9445 see page 1/15

Selector switches and key switches

Standard black handle
XB4-BD

Long black handle XB4-BJ see page 1/15

Key switches
XB4-BG
see page 1/15

Harmony style 4

Pushbuttons, switches and pilot lights, with chromium plated metal bezel Complete units, XB4-B

Characteristics: pages 1/10 to 1/13 References: pages 1/14 to 1/53 Dimensions: pages 1/54 to 1/61