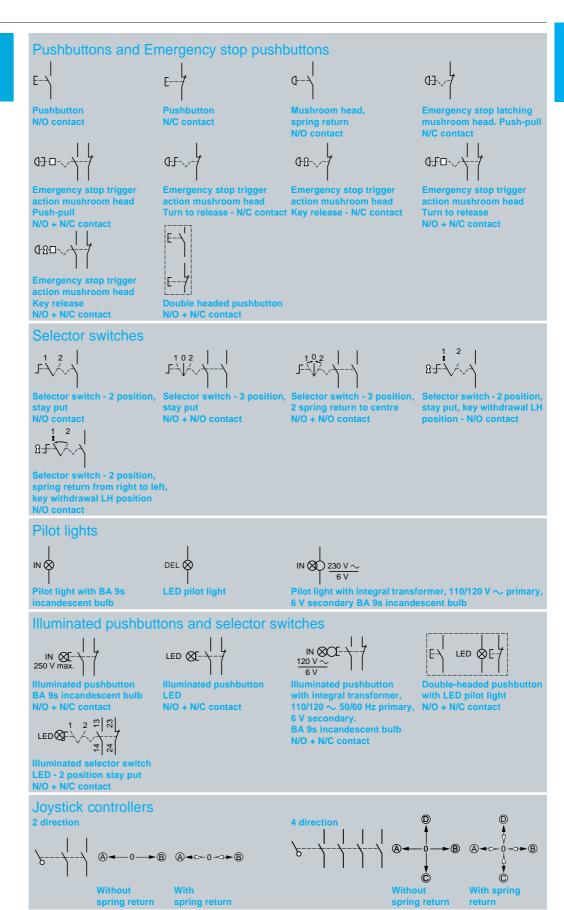

### Contact functions

Pushbuttons, spring return

Flush push
XB4-BA•1/BA42
see page 1/14

XB4-BA3311 see page 1/14

Booted flush push XB4-BPe1/BP42 see page 1/14

Projecting push XB4-BL42 see page 1/14

Mushroom head XB4-BC21 see page 1/14

Double-headed pushbuttons, spring return

Flush push + projecting push

XB4-BL845 see page 1/14

Booted flush push + projecting push XB4-BL945 see page 1/14

Ø 40 Emergency stop and mushroom head pushbuttons without/with trigger action

Push-pull XB4-BT42/BT845 see page 1/15

Turn to release XB4-BS542/BS8445 see page 1/15

Key release XB4-BS142/BS9445 see page 1/15

Selector switches and key switches

Standard black handle
XB4-BD

Long black handle XB4-BJ see page 1/15

## Pilot lights

With integral LED

XB4-BVB/BVG/BVM see page 1/16

For BA 9s bulb Direct supply XB4-BV6 see page 1/17

Via integral transformer XB4-BV3/BV4

### Combined contact and signalling functions

Illuminated pushbuttons, spring return, flush push

With integral LED

XB4-BW3•B5/BW3•G5/BW3•M5
see page 1/18

For BA 9s bulb Direct supply XB4-BW3•65 see page 1/18

Via integral transformer XB4-BW3•35/BW3•45 see page 1/19

Double-headed pushbuttons, spring return, with pilot light

With integral LED XB4-BW84e5

Illuminated selector switches, standard handle

With integral LED

## Pushbuttons, spring return, without marking

### **Contact functions**

Characteristics:

spring return

pages 1/10 à 1/13 References

Mushroom head pushbuttons,

Body sub-assemblies

**Contact functions** 

Screw clamp terminals

Mushroom head pushbutons, latching with or without trigger action

Plug-in connector 4-BZ10•4/BZ1414 e page 1/20

Selector switches and key switches

**Toggle switches** 

Head sub-assemblies

Spring return

Push-pull

Ø 40

Ø 30 Ø 40 Ø 60

Ø 60

Ø 30 Ø 40 Ø 60

Turn to release 4 ZB4-BS4e/BS5e/BS6e

ZB4-BT84 ZB4-BTe/BXe

Key release BS7e/BS1e/BS2e

Std. black handle (1)

Long blk. handle (1)

Knurled blk. knob (1)

Key switches (2)

(2) Key withdrawal positions for key

switches 

positions

2 positions

Characteristics:
pages 1/10 to 1/13
References:
pages 1/14 to 1/53
Dimensions:
pages 1/54 to 1/61

Harmony style 4 Pushbuttons, switches and pilot lights, with chromium plated metal bezel Sub-assemblies, ZB4-B

## Pilot lights for user assembly

With lens mounted ZB4-BV0e

Harmony style 4

Pushbuttons, switches and pilot lights, with chromium plated metal bezel Sub-assemblies, ZB4-B

Characteristics: pages 1/10 to 1/13 References: pages 1/14 to 1/53 Dimensions: pages 1/54 to 1/61

### Illuminated pushbuttons and selector switches for user assembly

Illuminated pushbuttons, spring return

Double headed pushbuttons, spring return, with pilot light

## Combined contact and signalling functions

Selector switches with standard handle

Illuminated pushbuttons, spring return

Illuminated "push-push to release" pushbuttons and illuminated selector switches

with standard handle

### Body sub-assemblies For BA 9s bulb

Screw clamp terminals

Via integral transformer Screw clamp terminals

### Head sub-assemblies

Flush push

Projecting push