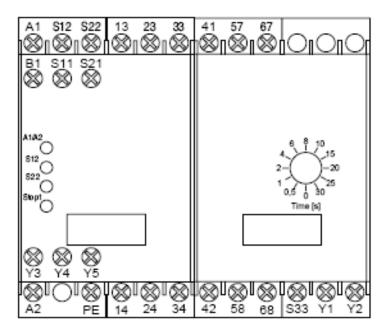

### Easy substitution

- All connection terminals are at the same side in the front face
- Terminals and wiring diagram are the same in the substitution for the inputs and the existing outputs

#### Repérage des bornes / Terminal marking