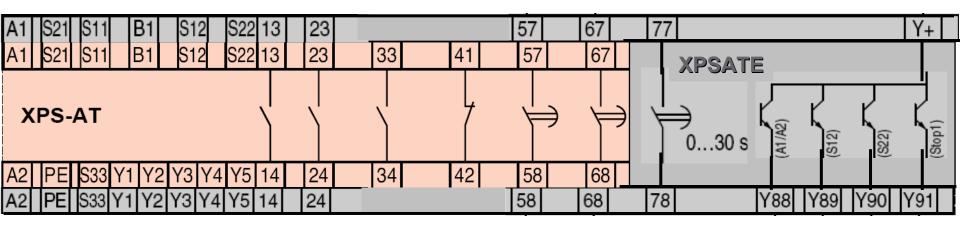

### Easy substitution

- All connection terminals are at the same side in the front face
- Terminals and wiring diagram are the same in the substitution for the inputs and the existing outputs

#### Repérage des bornes / Terminal marking