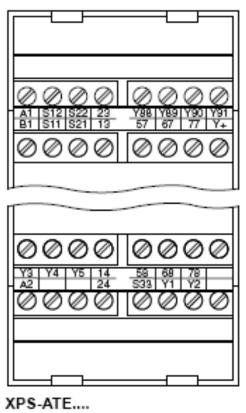

### Easy substitution

- All connection terminals are at the same side in the front face
- Terminals and wiring diagram are the same in the substitution for the inputs and the existing outputs

#### Repérage des bornes / Terminal marking